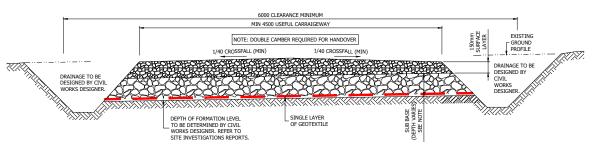

TYPICAL SECTION THROUGH NEW SITE ROAD UPON COMPLETION

TYPICAL SECTION THROUGH NEW SITE ROAD CONSTRUCTION PHASE (CBR BETWEEN 1% and 2%)
SCALE 1:50

TYPICAL SECTION THROUGH NEW SITE ROAD CONSTRUCTION PHASE (CBR BETWEEN 2% and 4%) SCALE 1:50