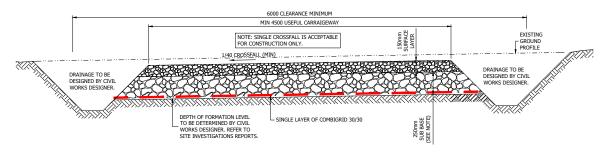

TYPICAL SECTION THROUGH NEW SITE ROAD UPON COMPLETION

TYPICAL SECTION THROUGH NEW SITE ROAD CONSTRUCTION PHASE (CBR BETWEEN 1% and 2%)
SCALE 1:50

TYPICAL SECTION THROUGH NEW SITE ROAD CONSTRUCTION PHASE (CBR BETWEEN 2% and 4%) SCALE 1:50