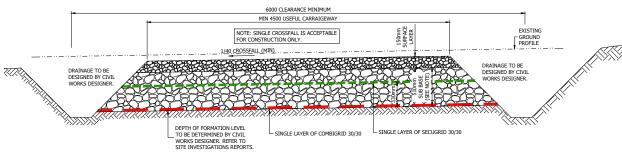

TYPICAL SECTION THROUGH NEW SITE ROAD UPON COMPLETION

TYPICAL SECTION THROUGH NEW SITE ROAD CONSTRUCTION PHASE (CBR BETWEEN 1% and 2%)
SCALE 1:50

TYPICAL SECTION THROUGH NEW SITE ROAD CONSTRUCTION PHASE (CBR BETWEEN 2% and 4%) SCALE 1:50