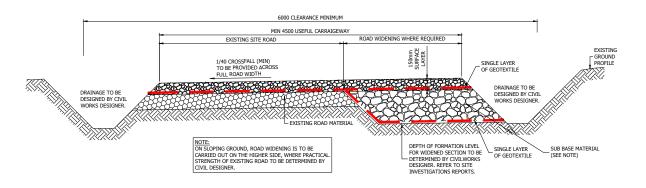

TYPICAL ROAD WIDENING ON EXISTING SITE ROADS WHERE REQUIRED CONSTRUCTION PHASE SCALE 1:50

| rev. | modifications | by | date |
|------|---------------|----|------|

Client
Gortyrahilly Wind DAC

Proposed Wind Farm at Gortyrahilly, Ballyvourney, Co. Cork